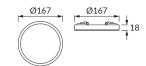

## **BASIC INFORMATION**

| Product name:  | OLGA LED C 12W BLACK CCT  |
|----------------|---------------------------|
| Ideus index:   | 04406                     |
| EAN barcode:   | 5901477344060             |
| Colour:        | Black                     |
| Materials:     | Plastic, polycarbonate PC |
| Height:        | 18 mm                     |
| Width:         | 167 mm                    |
| Depth:         | 167 mm                    |
| Box packaging: | 20 pcs                    |
|                |                           |