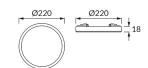

## **BASIC INFORMATION**

| Product name:  | OLGA LED C 18W BLACK CCT  |
|----------------|---------------------------|
| Ideus index:   | 04407                     |
| EAN barcode:   | 5901477344077             |
| Colour:        | Black                     |
| Materials:     | Plastic, polycarbonate PC |
| Height:        | 18 mm                     |
| Width:         | 220 mm                    |
| Depth:         | 220 mm                    |
| Box packaging: | 20 pcs                    |
|                |                           |