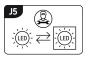

## **REMARKS**

- three-stage color temperature control (WW, NW, CW)
- surface and recessed installation