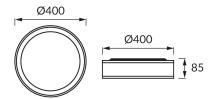

## **BASIC INFORMATION**

| Product name:  | SALMA C 3 x E27      |
|----------------|----------------------|
| Ideus index:   | 04405                |
| EAN barcode:   | 5901477344053        |
| Colour:        | White                |
| Materials:     | Steel sheet, plastic |
| Height:        | 85 mm                |
| Width:         | 400 mm               |
| Depth:         | 400 mm               |
| Box packaging: | 10 pcs               |
|                |                      |