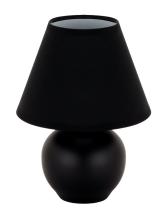

## **BASIC INFORMATION**

| Product name:  | GALA E14 BLACK                                        |
|----------------|-------------------------------------------------------|
| Ideus index:   | 04401                                                 |
| EAN barcode:   | 5901477344015                                         |
| Colour:        | Black                                                 |
| Materials:     | Ceramics, stainless steel, textile reinforced plastic |
| Height:        | 240 mm                                                |
| Width:         | 180 mm                                                |
| Depth:         | 180 mm                                                |
| Box packaging: | 12 pcs                                                |