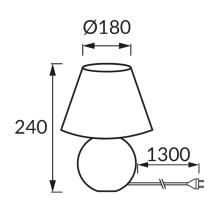

## **BASIC INFORMATION**

| Product name:  | GALA E14 BLACK                                        |
|----------------|-------------------------------------------------------|
| Ideus index:   | 04401                                                 |
| EAN barcode:   | 5901477344015                                         |
| Colour:        | Black                                                 |
| Materials:     | Ceramics, stainless steel, textile reinforced plastic |
| Height:        | 240 mm                                                |
| Width:         | 180 mm                                                |
| Depth:         | 180 mm                                                |
| Box packaging: | 12 pcs                                                |