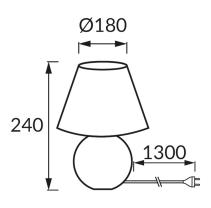

## **BASIC INFORMATION**

| Product name:  | GALA E14 WHITE                                        |
|----------------|-------------------------------------------------------|
| Ideus index:   | 04400                                                 |
| EAN barcode:   | 5901477344008                                         |
| Colour:        | White                                                 |
| Materials:     | Ceramics, stainless steel, textile reinforced plastic |
| Height:        | 240 mm                                                |
| Width:         | 180 mm                                                |
| Depth:         | 180 mm                                                |
| Box packaging: | 12 pcs                                                |