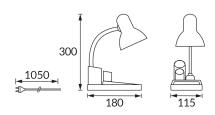

## **BASIC INFORMATION**

| Product name:  | IDOL E27 WHITE |
|----------------|----------------|
| Ideus index:   | 04423          |
| EAN barcode:   | 5901477344237  |
| Colour:        | White          |
| Materials:     | Plastic        |
| Height:        | 300 mm         |
| Width:         | 115 mm         |
| Depth:         | 180 mm         |
| Box packaging: | 20 pcs         |