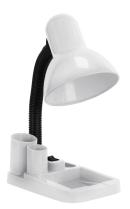

## **BASIC INFORMATION**

| Product name:  | IDOL E27 WHITE |
|----------------|----------------|
| Ideus index:   | 04423          |
| EAN barcode:   | 5901477344237  |
| Colour:        | White          |
| Materials:     | Plastic        |
| Height:        | 300 mm         |
| Width:         | 115 mm         |
| Depth:         | 180 mm         |
| Box packaging: | 20 pcs         |